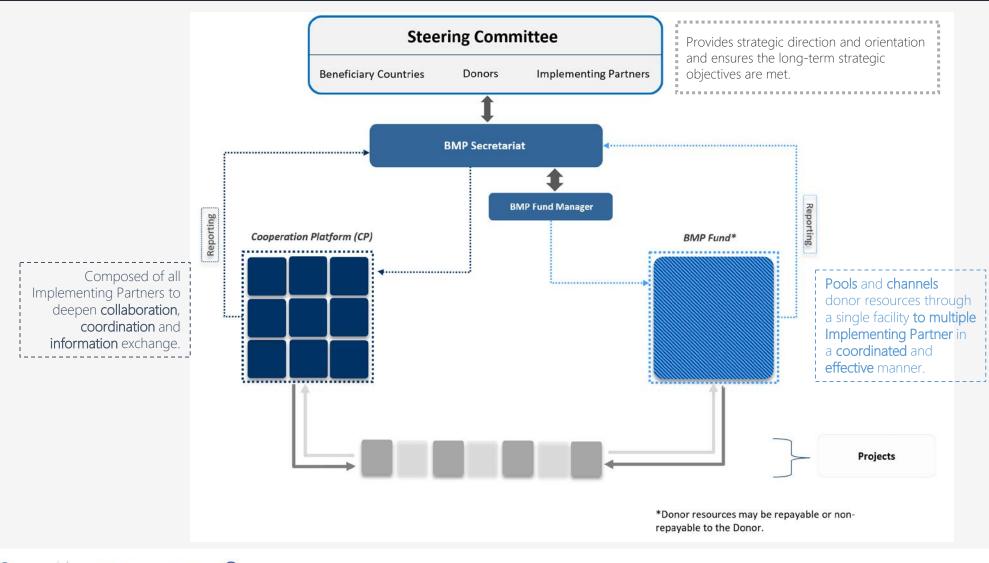

Forum for continuous strategic **dialogue** between Partners, Beneficiaries and Contributors



Maximum
leverage through
multi-Partner
involvement



Country driven approach with maximum involvement from Beneficiary countries





Targets systemic areas, delivering environmental benefits as well as climate change mitigation & adaptation impact.



Allows donors and beneficiaries to obtain early and ongoing visibility on financing opportunities



Contributes to wider SDG impact, including gender inclusion, resilience and poverty alleviation.



Systemic approach that combines policy dialogue and technical assistance with investments.



Facilitates a multi-country approach, enabling transboundary synergies, replication and scale.













### Summary of BMP Governance & Management















#### 2023 Timeline