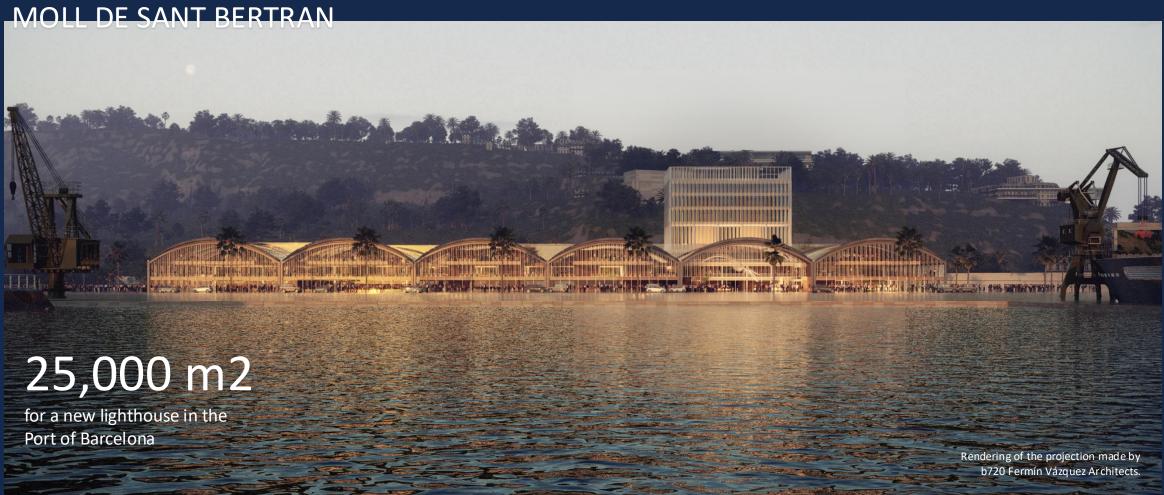

# PHASE 0

Pier 01 +200 m2 of co-working space

PHASE 1

Sant Bertran Nau 1 +1,000 m2

PHASE 2

Sant Bertran 2027 +25,000 m2

December 2027

July 2023