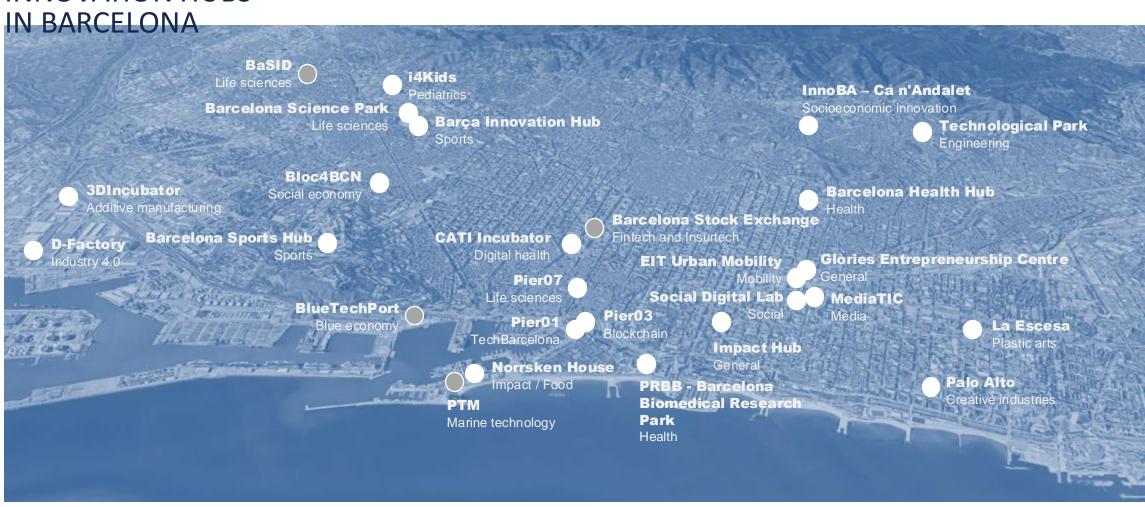

### STRATEGIC PLAN: A MORE SUSTAINABLE PORT





### **STRATEGIC AXES:**











Bolstering intermodality and digitalisation

Digitalisation of rail container traffic

### Electrification of the Port of Barcelona







## INNOVATION HUBS









SPACE



COMMUNITY



OCEAN IMPACT



KNOWLEDGE











### **PHASES**



# PHASE 0

Pier 01 +200 m2 of co-working space



PHASE 1

Sant Bertran Nau 1 +1,000 m2



PHASE 2

Sant Bertran 2027 +25,000 m2

December 2027

July 2023

➤ September 2024



PROJECTION 2027

























Activities

Energy Transition Plan
Green shipping Innovation
challenge

Building stakeholder community

Port as a Sandbox

Center of excellence



The innovation hub dedicated to promoting the growth and development of the blue economy

For more information: <a href="mailto:innovacio.estrategia@portdebarcelona.cat">innovacio.estrategia@portdebarcelona.cat</a> <a href="mailto:bluetechport.com">bluetechport.com</a>