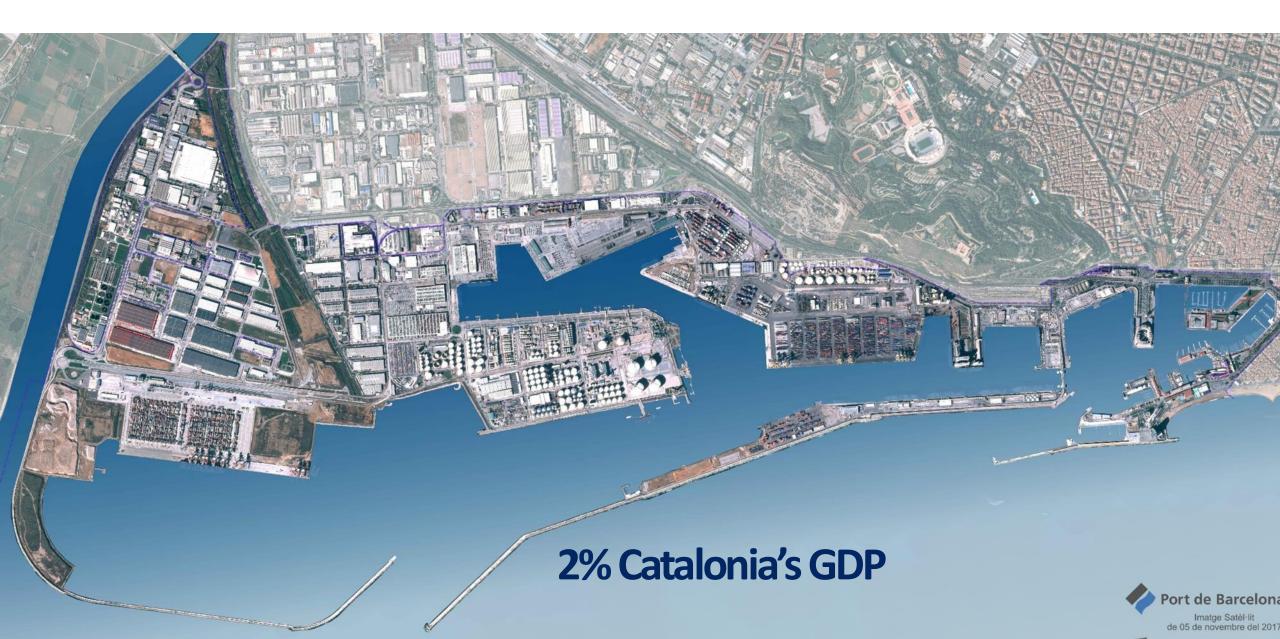

### STRATEGIC PLAN: A MORE SUSTAINABLE PORT





### **STRATEGIC AXES:**











Bolstering intermodality and digitalisation

Digitalisation of rail container traffic

### Electrification of the Port of Barcelona







## INNOVATION HUBS









SPACE



COMMUNITY



OCEAN IMPACT



KNOWLEDGE











### **PHASES**



# PHASE 0

Pier 01 +200 m2 of co-working space



PHASE 1

Sant Bertran Nau 1 +1,000 m2



PHASE 2

Sant Bertran 2027 +25,000 m2

December 2027

July 2023

➤ September 2024



PROJECTION 2027

























Activities

Energy Transition Plan
Green shipping Innovation
challenge

Building stakeholder community

Port as a Sandbox

Center of excellence



The innovation hub dedicated to promoting the growth and development of the blue economy

For more infor